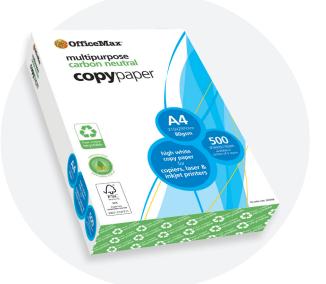

## OfficeMax Multipurpose Carbon Neutral Paper Profile

- High whiteness
- Fully recyclable wrap
- 100% Recyclable
- Carbon Neutral

Our OfficeMax multipurpose copy paper offers premium quality and value. This product will produce professional standard documents to suit all your needs.

Perfect for high speed copying, colour printing, double sided printing and both text and graphics. Ideal for use in copiers, laser printers and inkjet printers.

OfficeMax multipurpose copy paper is produced from Elemental Chlorine Free (ECF) pulp and is Acid Free with archival properties of 200+ years.

## You can now recycle your OfficeMax copy paper wrapper with the rest of your paper recycling!

| Product Details             |                               |
|-----------------------------|-------------------------------|
| GSM (g/m2)                  | 80                            |
| CIE Whiteness               | 167                           |
| Opacity (%)                 | 95                            |
| Moisture (%)                | 4.5                           |
| Thickness (µm, micron)      | 109 micron                    |
| Roughness (ml/min Bendtsen) | 220                           |
| Bleaching Process           | Elemental Chlorine Free (ECF) |
| Archival Years              | 200+                          |